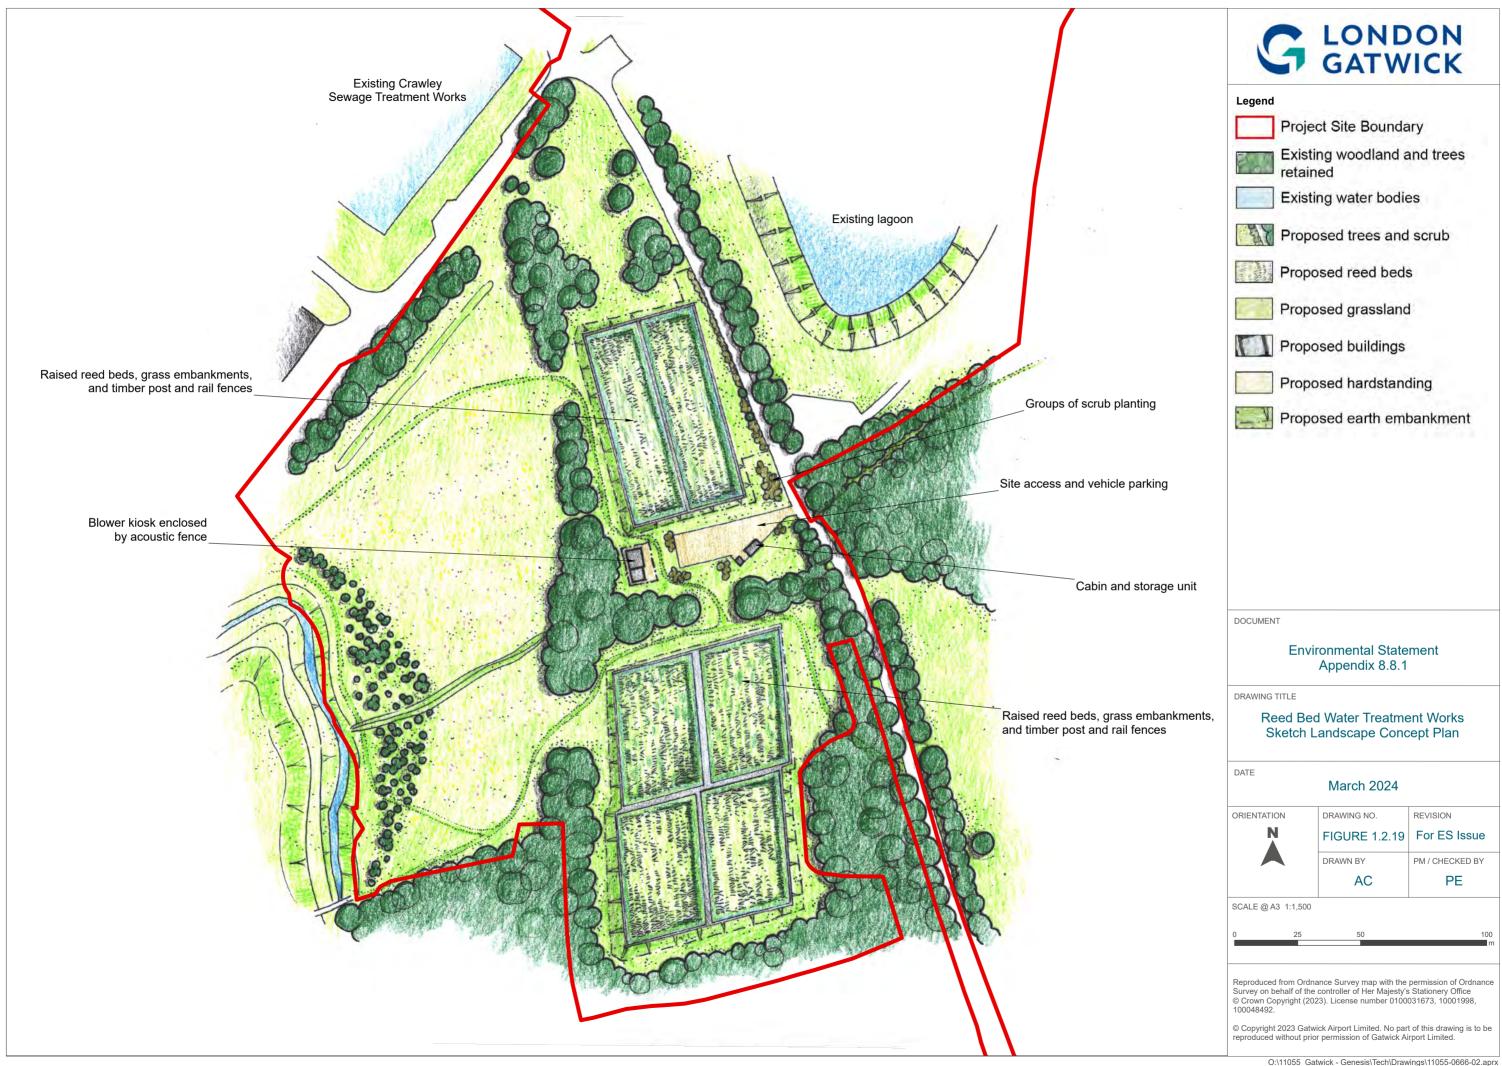

## **Environmental Statement** Appendix 8.8.1

Pentagon field Sketch Landscape Concept

July 2023

DRAWING NO. REVISION For ES Figure 1.2.18 Issue PM / CHECKED BY

PΕ

Reproduced from Ordnance Survey map with the permission of Ordnance Survey on behalf of the controller of Her Majesty's Stationery Office © Crown Copyright (2023). License number 0100031673, 10001998,

© Copyright 2023 Gatwick Airport Limited. No part of this drawing is to be reproduced without prior permission of Gatwick Airport Limited.

KEY

DOCUMENT